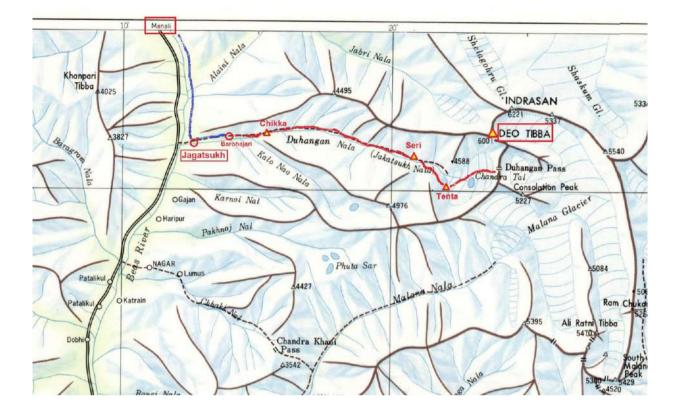

|  |

## Route Map



## Day To Day Itinerary

| 24-Oct | Reached Manali by morning. Food Marketing & Packing                                |
|--------|------------------------------------------------------------------------------------|
| 25-Oct | Travelled to Jagatsukh Power Plant. Trek to Chikka (10,267 ft)                     |
| 26-Oct | Trekked to Seri (12,682 ft)                                                        |
| 27-Oct | Trekked to Tenta. Establish Basecamp (13,677 ft)                                   |
| 28-Oct | Ferried load to C1. Fixed rope on Dhuangon Col route. Returned to BC               |
| 29-Oct | Ferried load to C1. Returned to BC                                                 |
| 30-Oct | 2 members moved to C1 (15,245 ft). 1 member ferried to C1 and returned to BC       |
| 31-